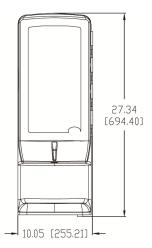

#### **Overall Dimensions:**

Width: 10.05" (255.21mm) Depth: 16.42" (417.00 mm) Height: 27.34" (694.40 mm)