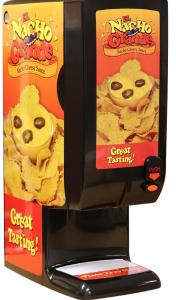

## **Specifications**

Model 5345 shown for reference (Model 5345ND does not include decals)

#### **Description:**

Model 5345 - Cheese Dispenser with El Nacho Grande Decals Model 5345ND - Cheese Dispenser without decals