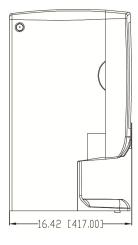

#### **Overall Dimensions:**

Width: 10.05" (255.21mm) Depth: 16.42" (417.00 mm) Height: 27.34" (694.40 mm)